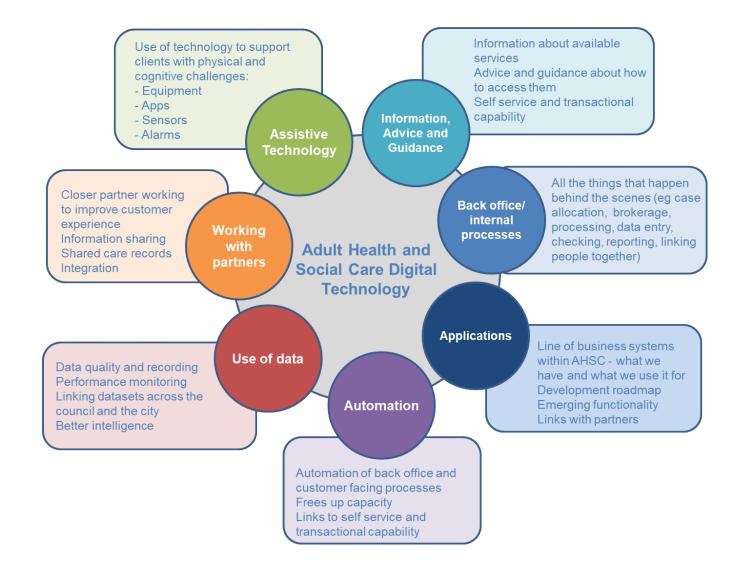

## How is Digital Technology used in Adult Health & Social Care?

The use of digital technology in adult social care is wide ranging. It is used directly by adult social care clients, our partners and our internal staff, as well as "behind the scenes" to enable our processes and ways of working.